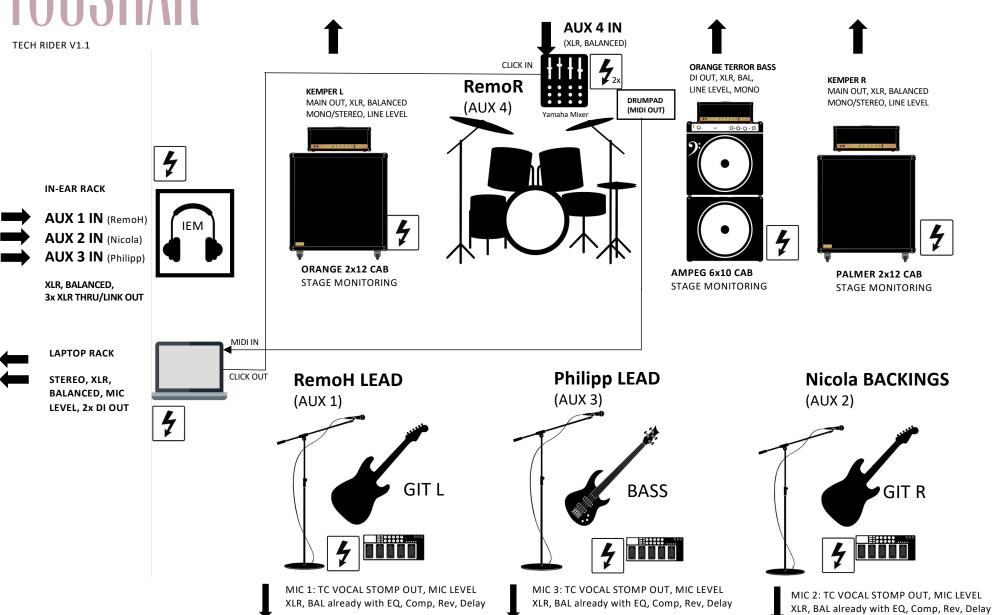

## TOUSHAR

TECH RIDER V1.1

| WHAT                                     | SPECS                                                                                                                | COMMENTS                                                                                                                                         | AVAILABLE<br>BACKLINE FOR<br>SHARE |
|------------------------------------------|----------------------------------------------------------------------------------------------------------------------|--------------------------------------------------------------------------------------------------------------------------------------------------|------------------------------------|
| DRUMS                                    | 1x Bassdrum 22"                                                                                                      | Yamaha Drumkit                                                                                                                                   | YES                                |
| DRUMS                                    | 1x Tom 14"                                                                                                           | Yamaha Drumkit                                                                                                                                   | YES                                |
| DRUMS                                    | 1x Floor Tom 18"                                                                                                     | Yamaha Drumkit                                                                                                                                   | YES                                |
| DRUMS                                    | Cymbals, Pedals, Snare, Stands                                                                                       | Yamaha Drumkit                                                                                                                                   | NO                                 |
| DRUMPAD                                  | Nord drum 3 with stand                                                                                               | MIDI OUT to LAPTOP RACK, no audio output                                                                                                         | NO                                 |
| MONITORING DRUMMER                       | 1x Yamaha MG06 Compact analog mixer (brought by the band)                                                            | AUX 4, XLR IN, CLICK and SAMPLES MONO directly from LAPTOP RACK                                                                                  | NO                                 |
| MONITORING IEM                           | IN EAR RACK, 3x AUX XLR IN, 3x AUX THRU XLR OUT (e.g. for linking to floor monitoring cabs etc.) brought by the band | AUX1 IN (RemoH) AUX 2 IN (Nicola), AUX 3 IN (Philipp), HF BAND: 863 - 865 MHz, 823 - 832 MHz                                                     | NO                                 |
| AMP KEMPER L (Guitar L)<br>RemoH         | XLR BALANCED MAIN OUT, MONO OR STEREO, LINE LEVEL                                                                    | We use CAB for well balanced sound on stage and front row, stage monitoring, FOH panned a little left                                            | NO                                 |
| AMP KEMPER R (Guitar R)<br>Nicola        | XLR BALANCED MAIN OUT, MONO OR STEREO                                                                                | We use CAB for well balanced sound on stage and front row, stage monitoringm FOH panned a little right                                           | NO                                 |
| BASS AMP (Orange Terror Bass)<br>Philipp | DI OUT, XLR, LINE LEVEL, MONO                                                                                        | We use CAB for well balanced sound on stage and front row, stage monitoring,                                                                     | NO                                 |
| GUITAR CAB L                             | Orange PPC212V, Impedance 16 Ohm                                                                                     | 2x Creamback Speakers                                                                                                                            | YES                                |
| GUITAR CAB R                             | Palmer 2x12, Impedance 8 Ohm                                                                                         | 2x Vintage30 Speakers                                                                                                                            | YES                                |
| BASS CAB (Ampeg 6x10)                    | Ampeg 6x10, Impedance 4 Ohm                                                                                          |                                                                                                                                                  | YES                                |
| MIC 1 LEFT (Remo)                        | TC Mic Machine Stomp Pedal, XLR OUT,<br>SM 58 and cable from Mic to Stomp brought by the band                        | MIC LEVEL, already processed with EQ, Comp, Delay, Reverb                                                                                        | NO                                 |
| MIC 2 RIGHT (Nicola)                     | TC Mic Machine Stomp Pedal, XLR OUT,<br>SM 58 and cable from Mic to Stomp brought by the band                        | MIC LEVEL, already processed with EQ, Comp, Delay, Reverb                                                                                        | NO                                 |
| MIC 3 CENTER (Nicola)                    | TC Mic Machine Stomp Pedal, XLR OUT,<br>SM 58 and cable from Mic to Stomp brought by the band                        | MIC LEVEL, already processed with EQ, Comp, Delay, Reverb                                                                                        | NO                                 |
| LAPTOP RACK                              | 2x DI OUT (built in), MIC LEVEL, STEREO                                                                              | Samples from Laptop via UR44-C Steinberg Interface, FOH: Intro song has to be present in the mix, then samples are already leveled for each song | NO                                 |